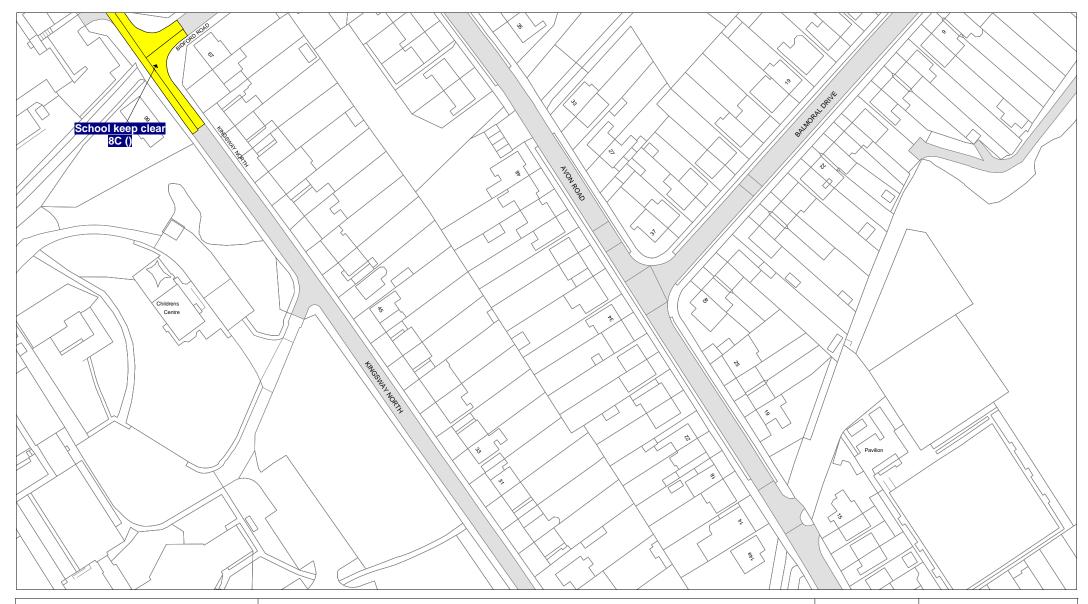

Whetstone) (Amendment 8) Order 2018".
- 2. The "Leicestershire County Council (Blaby District) Consolidation Order 2017" is hereby amended by the plan(s) specified in the First Schedule to this Order and with the inclusion of the plan(s) specified in the Second Schedule, attached hereto.

FIRST SCHEDULE
Plan(s) to be amended

KC88 - Whetstone

SECOND SCHEDULE
New Plan(s)

JA87 – Braunstone JB87 – Braunstone JU83 – Enderby KC88 – Whetstone KP68 – Stoney Stanton

THE COMMON SEAL of THE LEICESTERSHIRE COUNTY COUNCIL was hereunto affixed this twentieth day of November 2018 in the presence of

Aller







Tile Ref: JA87

| SCALE       | 1:1250     |
|-------------|------------|
| DATE        | 24/08/2018 |
| DRAWING No. |            |
| DRAWN BY    |            |
|             |            |





Tile Ref: JB87

| SCALE       | 1 : 1250   |
|-------------|------------|
| DATE        | 24/08/2018 |
| DRAWING No. |            |
| DRAWN BY    |            |
|             |            |





Tile Ref: JU83

| SCALE       | 1 : 1250   |
|-------------|------------|
| DATE        | 24/08/2018 |
| DRAWING No. |            |
| DRAWN BY    |            |
|             |            |





© Crown copyright. All rights reserved Leicestershire County Council Licence No. 100019271 2018

Tile Ref: KC88

| SCALE       | 1 : 1250   |
|-------------|------------|
| DATE        | 24/08/2018 |
| DRAWING No. |            |
| DRAWN BY    |            |
|             |            |





Tile Ref: KP68

| SCALE       | 1 : 1250   |
|-------------|------------|
| DATE        | 24/08/2018 |
| DRAWING N