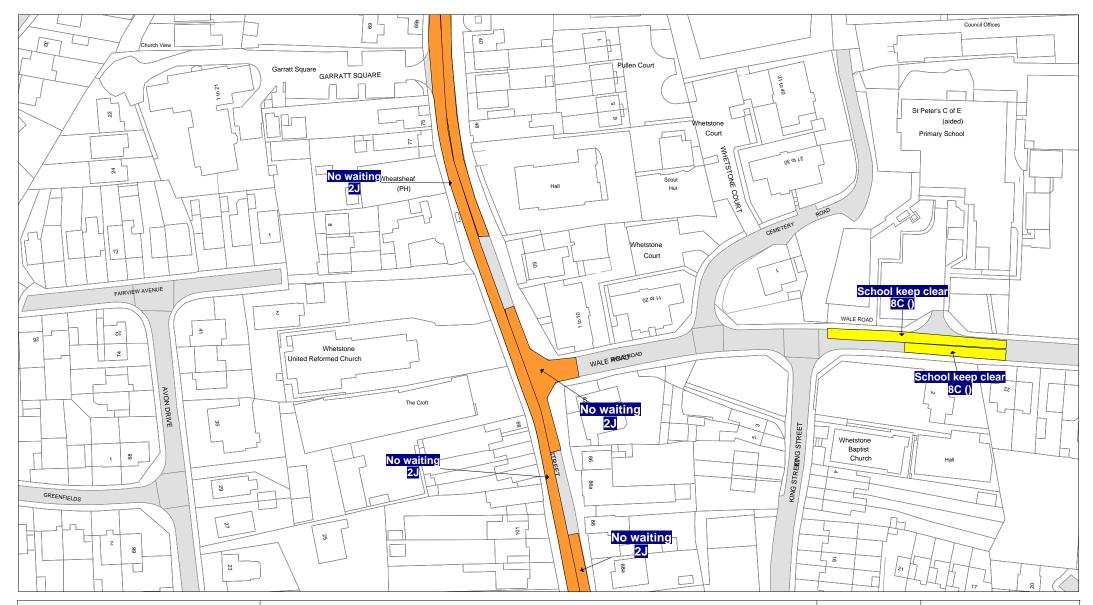

© Crown copyright. All rights reserved Leicestershire County Council Licence No. 100019271 2018

Tile Ref: KC88

| SCALE       | 1 : 1250   |
|-------------|------------|
| DATE        | 24/08/2018 |
| DRAWING No. |            |
| DRAWN BY    |            |
|             |            |