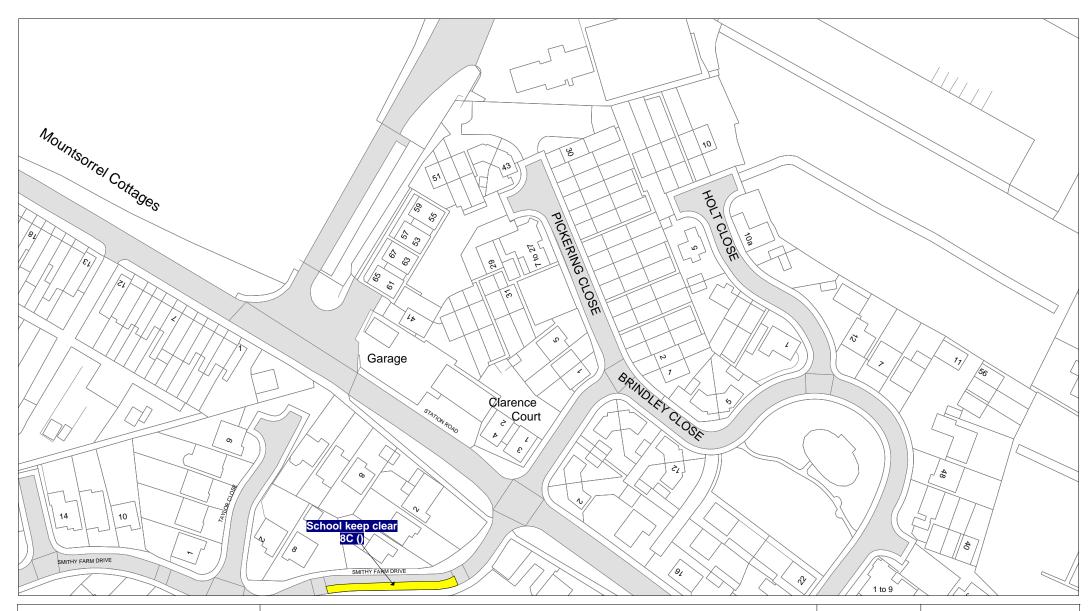

Tile Ref: KP68

| SCALE       | 1 : 1250   |
|-------------|------------|
| DATE        | 24/08/2018 |
| DRAWING No. |            |
| DRAWN BY    |            |
|             |            |