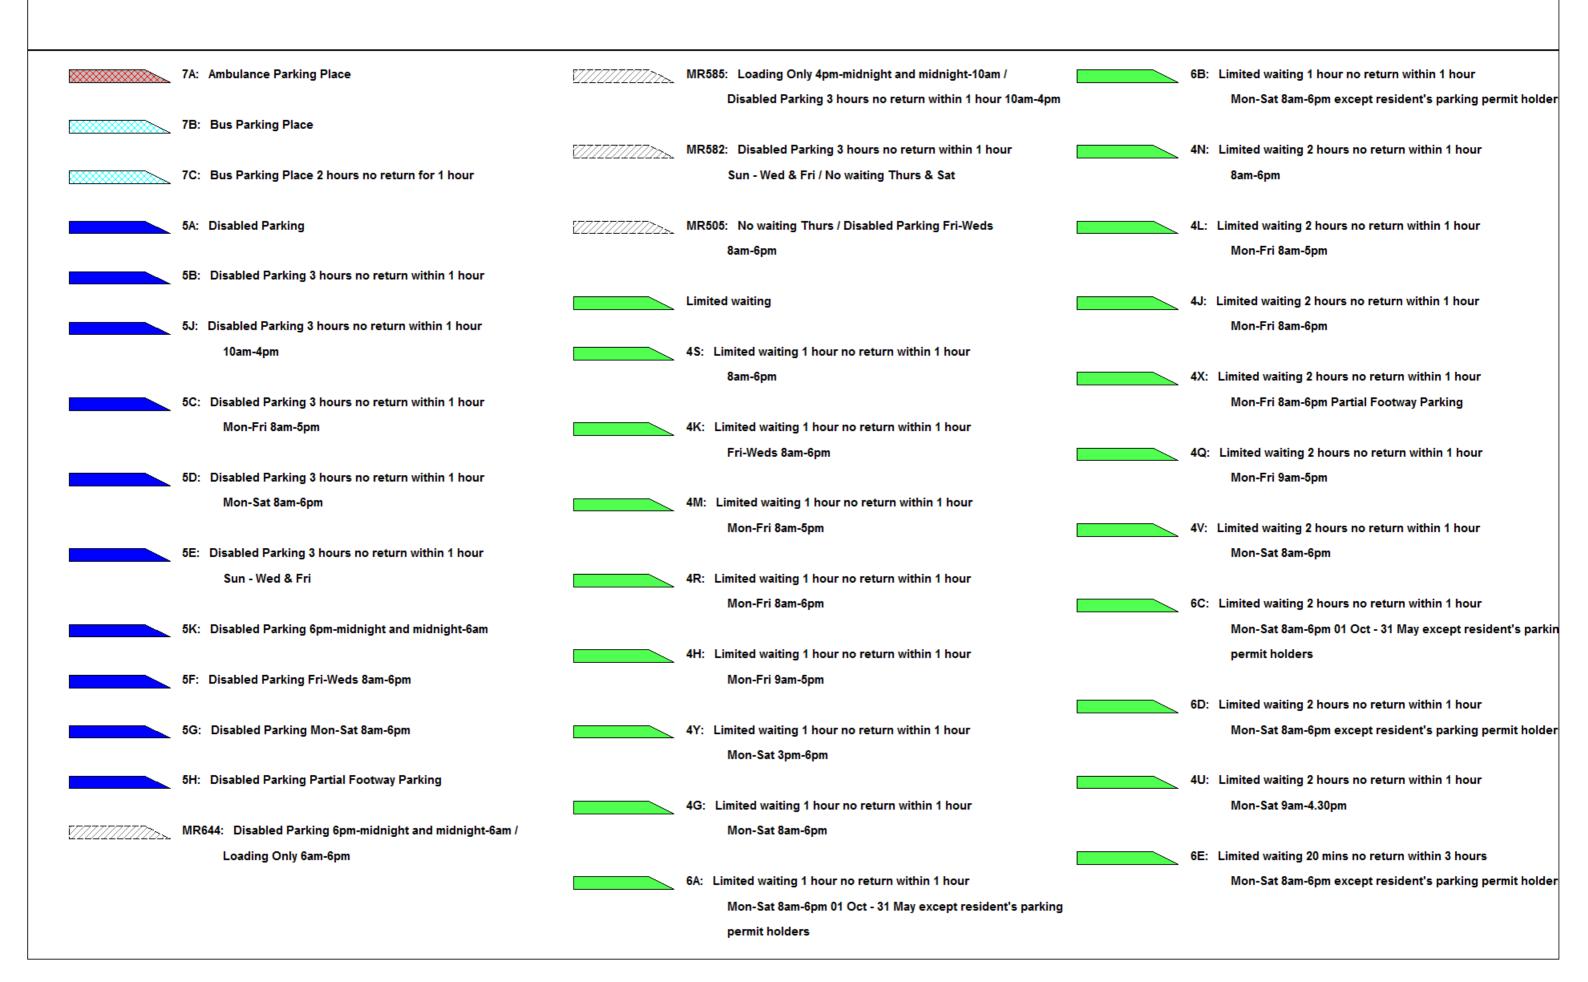

### MAP LEGEND

**DATE:** 16/08/2018

Page 1 of 4

1 hour Mon-Sat 3pm-6pm

## MAP LEGEND

**DATE:** 16/08/2018

Page 2 of 4

| 4C: Limited waiting 30 mins no return within 1 hour       | MR506: Limited waiting 1 hour no return within 1 hour   | 7Z: Loading Only 30 minutes no return for 30 minutes    |
|-----------------------------------------------------------|---------------------------------------------------------|---------------------------------------------------------|
| 8am-6pm                                                   | Fri-Weds 8am-6pm / No waiting Thurs                     | Mon-Sat 9am-3pm                                         |
|                                                           |                                                         |                                                         |
| 4A: Limited waiting 30 mins no return within 1 hour       | MR563: Limited waiting 2 hours no return within 1 hour  | 7K: Loading Only 4pm-midnight and midnight-10am         |
| Mon-Fri 8am-6pm                                           | Mon-Sat 9am-4.30pm / No waiting / No Loading Mon-Sat    |                                                         |
|                                                           | 7.30am-9am and 4.30pm-6pm                               | 7L: Loading Only 5am-8am                                |
| 6F: Limited waiting 30 mins no return within 1 hour       |                                                         |                                                         |
| Mon-Fri 9am-4pm except resident's parking permit holders  | MR610: Limited waiting 1 hour no return within 1 hour   | 7M: Loading Only 6am-6pm                                |
|                                                           | Mon-Sat 8am-6pm / No stopping except taxis 6pm-midnight |                                                         |
| 4B: Limited waiting 30 mins no return within 1 hour       | and midnight-8am                                        | 7N: Loading Only at any time                            |
| Mon-Sat 8am-6pm                                           |                                                         |                                                         |
|                                                           | Loading Bay                                             | 7P: Loading Only Mon-Fri 10am-4pm                       |
| 4T: Limited waiting 30 mins no return within 30 mins      |                                                         |                                                         |
| Mon-Sat 8am-6pm                                           | 7W: Goods vehicles loading only 30 minutes no return    | 7Q: Loading Only Mon-Sat 8am-6pm                        |
|                                                           | for 30 mins Mon-Sat 9am-3pm                             |                                                         |
| 4W: Limited waiting 30 mins no return within 30 mins      |                                                         | MR607: Loading Only Mon-Fri 10am-4pm / No waiting / No  |
| Mon-Sat 8am-6pm Partial Footway Parking                   | 7D: Goods vehicles loading only 6am-6pm                 | Loading Mon-Fri midnight-10am and 4pm-midnight and Sat  |
|                                                           |                                                         | Sun                                                     |
| 4P: Limited waiting 4 hours no return for 12 hours        | 7E: Goods vehicles loading only Mon-Sat 6am-6pm         |                                                         |
|                                                           |                                                         | MR625: Loading Only 30 minutes no return for 30 minutes |
| 4F: Limited waiting 40 mins no return within 1 hour       | 7F: Goods vehicles loading only Mon-Sat 8am-6pm         | 6am-6pm / No stopping except taxis 6pm-midnight and     |
| Mon-Sat 8am-6pm                                           |                                                         | midnight-6am                                            |
|                                                           | 7G: Loading Only 30 mins no return for 1 hour Mon-Sat   |                                                         |
| 4D: Limited waiting 40 mins no return within 20 mins      | 8am-6pm                                                 | MR608: No stopping except taxis 6pm-midnight and        |
|                                                           |                                                         | midnight-6am / Goods vehicles loading only 6am-6pm      |
| 4E: Limited waiting 40 mins no return within 20 mins      | 7H: Loading Only 30 minutes no return for 30 minutes    |                                                         |
| Mon-Sat 8am-6pm                                           |                                                         | MR576: No stopping except taxis 6pm-midnight and        |
|                                                           | 7Y: Loading Only 30 minutes no return for 30 minutes    | midnight-6am / Loading Only 6am-6pm                     |
| MR616: Limited waiting 1 hour no return within 1 hour     | 6am-6pm                                                 |                                                         |
| Mon-Sat 3pm-6pm / Goods vehicles loading only 30 minutes  |                                                         | MR602: No stopping except taxis 6pm-midnight and        |
| no return for 30 mins Mon-Sat 9am-3pm                     | 7J: Loading Only 30 minutes no return for 30 minutes    | midnight-8am / Goods vehicles loading only Mon-Sat      |
|                                                           | 8am-6pm                                                 | 8am-6pm                                                 |
| MR623: Loading Only 30 minutes no return for 30 minutes   |                                                         |                                                         |
| Mon-Sat 9am-3pm / Limited waiting 1 hour no return within |                                                         |                                                         |
| • • •                                                     |                                                         |                                                         |

## MAP LEGEND

**DATE:** 16/08/2018

Page 3 of 4

| WR579: No stopping except taxis 8am-midnight and     | 2E: No waiting Tues 8am-6pm                                                                             | 3A: No waiting at anytime / No loading at any time                                           |
|------------------------------------------------------|---------------------------------------------------------------------------------------------------------|----------------------------------------------------------------------------------------------|
| midnight-5am / Loading Only 5am-8am                  | 3H: No waiting / No Loading Mon-Fri midnight-10am and                                                   | √////////////////////////////////////                                                        |
| No waiting                                           | 4pm-midnight and Sat & Sun                                                                              | at any time                                                                                  |
| 2C: No waiting 8am-6pm                               | 3J: No waiting / No Loading Mon-Sat 7.30am-9am                                                          | 9A: Parking Place                                                                            |
| 2N: No waiting by any heavy goods vehicles over 7.5t | 3G: No waiting / No Loading Mon-Sat 7.30am-9am and                                                      | 9D: Parking Place Footway Parking                                                            |
| 7pm-midnight and midnight-7am                        | 4.30pm-6pm                                                                                              | 9C: Parking Place Partial Footway Parking                                                    |
| 2R: No waiting by buses Mon-Fri 9am-5pm              | MR587: Residents Permit Holders Only midnight-8am and 6pm-midnight and Sun / No waiting Mon-Sat 8am-6pm | 9B: Parking Place Solo Motorcycles                                                           |
| 2P: No waiting Mon-Fri 10am-4pm                      |                                                                                                         | oz. varining i lass solo motorsystes                                                         |
| 2G: No waiting Mon-Fri 7.30am-9am and 3pm-6pm        | 1A: No waiting at any time                                                                              | Pedestrian Zone                                                                              |
| 2 l. No weiting Man Eri 7 20cm Com and 4 20mm Com    | 1B: No waiting at any time on verges                                                                    | PED2: Pedestrian & Cycle Zone                                                                |
| 2J: No waiting Mon-Fri 7.30am-9am and 4.30pm-6pm     | 3D: No waiting at any time / No loading 7pm-midnight                                                    | PED1: Pedestrian & Cycle Zone (Except for access to off                                      |
| 2B: No waiting Mon-Fri 8am-5pm                       | and midnight-7am                                                                                        | street premises)                                                                             |
| 2D: No waiting Mon-Fri 8am-6pm                       | 3C: No waiting at any time / No loading Mon-Fri                                                         | PED6: Pedestrian & Cycle Zone (Except for loading                                            |
| 2H: No waiting Mon-Fri 9am-5pm                       | 7.30am-9am and 4.30pm-6pm                                                                               | (midnight - 10am & 4pm - midnight))                                                          |
| 2F: No waiting Mon-Sat 6am-6pm                       | 3E: No waiting at any time / No loading Mon-Sat                                                         | PED3: Pedestrian & Cycle Zone (Except for loading)                                           |
| 21. No waiting mon-sat dam-opin                      | Ivani- <del></del>                                                                                      | PED12: Pedestrian & Cycle Zone Except for loading                                            |
| 2K: No waiting Mon-Sat 7.30am-9am and 4.30pm-6pm     | 3K: No waiting at any time / No loading Mon-Sat 7.30am-9am                                              | (Sun-Wed midnight-10am,4pm-midnight & Thurs-Sat midnight-4am,8pm-midnight                    |
| 2A: No waiting Mon-Sat 8am-6pm                       |                                                                                                         |                                                                                              |
| 2M: No waiting Thurs                                 | 3B: No waiting at any time / No loading Mon-Sat 7.30am-9am and 4.30pm-6pm                               | PED5: Pedestrian & Cycle Zone Sun - Wed & Fri midnight-10am and 4pm-midnight and Thurs & Sat |
| 2L: No waiting Thurs & Sat                           | 3F: No waiting at any time / No loading Tues & Fri                                                      | midnight-2am and 8pm-midnight (Except for loading)                                           |
| ZE. No waiting muis & Sat                            | or . Ito waiting at any time / Ito loading Tues & Fit                                                   |                                                                                              |

## MAP LEGEND

**DATE:** 16/08/2018

Page 4 of 4

| <b>2</b> 2  | 7//////////  | MR593 | 3: Pedestrian & Cycle Zone Sun - Wed & Fri               | 6J: F  | Residents Parking Zone Mon-Sat 8am-6pm                   | 7U:  | No stopping except taxis 8am-midnight and |
|-------------|--------------|-------|----------------------------------------------------------|--------|----------------------------------------------------------|------|-------------------------------------------|
|             |              |       | midnight-10am and 4pm-midnight and Thurs & Sat           |        |                                                          |      | midnight-5am                              |
|             |              |       | midnight-2am and 8pm-midnight (Except for loading) /     | 6K: I  | Residents Parking Zone Mon-Sat 8am-6pm 01 Oct - 31       |      |                                           |
|             |              |       | Pedestrian Zone Sun - Wed & Fri 10am-4pm and Thurs & Sat |        | May                                                      | 7A1: | No stopping except taxis 8pm-midnight and |
|             |              |       | 2am-8pm                                                  |        |                                                          |      | midnight-6am                              |
|             |              |       |                                                          | 6P: \  | Workplace Parking Zone Mon-Fri                           |      | _                                         |
| ×           |              | PED9: | Pedestrian Zone (Except for loading & access             |        |                                                          | 7V:  | No stopping except taxis 9pm-midnight and |
|             | ************ |       | (midnight - 10am & 4pm - midnight))                      | Restr  | ricted Parking Zone                                      |      | midnight-2am                              |
|             |              |       |                                                          |        | _                                                        |      | _                                         |
| ×           |              | PED8: | Pedestrian Zone (Except for loading (midnight -          | 2Q:    | Restricted Parking Zone (No waiting at anytime)          | 7X:  | No stopping except taxis midnight-5am     |
|             |              |       | 10am & 4pm - midnight))                                  |        |                                                          |      |                                           |
|             |              |       |                                                          | 2S: F  | Restricted Parking Zone Mon-Fri 8am-9am and 2pm-4pm      |      |                                           |
| ×           |              | PED7: | Pedestrian Zone (Except for loading by permit            |        |                                                          |      |                                           |
|             |              |       | holders (midnight - 10am & 4pm - midnight))              | 2T: F  | Restricted Parking Zone Mon-Fri 8am-9am and 2pm-4pm      |      |                                           |
|             |              |       |                                                          |        | 01 Sep - 15 Dec and Mon-Fri 8am-9am and 2pm-4pm 01 Jan - |      |                                           |
| ×           |              | PED10 | ): Pedestrian Zone (Except for loading)                  |        | 15 Jul Except bank holidays                              |      |                                           |
|             |              |       |                                                          |        |                                                          |      |                                           |
| $\boxtimes$ |              | PED4: | Pedestrian Zone Sun - Wed & Fri 10am-4pm and             | 8A: S  | School keep clear                                        |      |                                           |
|             |              |       | Thurs & Sat 2am-8pm                                      |        |                                                          |      |                                           |
|             |              |       |                                                          | 8C:    | School keep clear Mon-Fri 8am-4pm                        |      |                                           |
| $\otimes$   |              | 6L: R | esidents Permit Holders Only                             |        |                                                          |      |                                           |
|             |              |       |                                                          | 8B:    | School keep clear Mon-Fri 8am-5pm                        |      |                                           |
|             |              | 6M: R | Residents Permit Holders Only midnight-8am and           |        |                                                          |      |                                           |
|             |              |       | 6pm-midnight and Sun                                     | Taxi E | Вау                                                      |      |                                           |
|             |              |       |                                                          |        |                                                          |      |                                           |
|             |              | 6N: R | esidents Permit Holders Only Partial Footway             | 7R: I  | No stopping except taxis                                 |      |                                           |
|             |              |       | Parking                                                  |        |                                                          |      |                                           |
|             |              |       |                                                          | 7S: 1  | No stopping except taxis 6pm-midnight and                |      |                                           |
| $\boxtimes$ |              | 6Q: R | Residents Parking Zone                                   |        | midnight-6am                                             |      |                                           |
|             |              |       |                                                          |        |                                                          |      |                                           |
|             |              | 6G: R | Residents Parking Zone (In marked bays)                  | 7T: 1  | No stopping except taxis 6pm-midnight and                |      |                                           |
|             |              |       |                                                          |        | midnight-8am                                             |      |                                           |
|             |              | 6H: R | esidents Parking Zone Mon-Fri                            |        |                                                          |      |                                           |
|             |              |       |                                                          |        |                                                          |      |                                           |