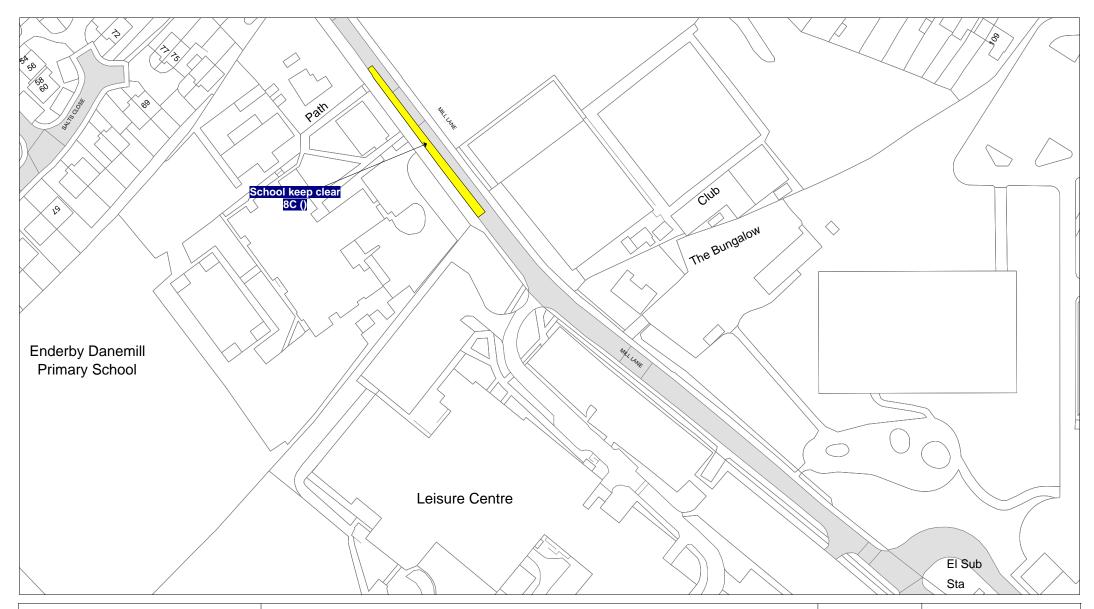

rder and with the inclusion of the plan(s) specified in the Second Schedule, attached hereto.

FIRST SCHEDULE
Plan(s) to be amended

KC88 - Whetstone

SECOND SCHEDULE
New Plan(s)

JA87 – Braunstone JB87 – Braunstone JU83 – Enderby KC88 – Whetstone KP68 – Stoney Stanton

THE COMMON SEAL of THE LEICESTERSHIRE COUNTY COUNCIL was hereunto affixed this twentieth day of November 2018 in the presence of

Aller







Tile Ref: JA87

| SCALE       | 1:1250     |
|-------------|------------|
| DATE        | 24/08/2018 |
| DRAWING No. |            |
| DRAWN BY    |            |
|             |            |





Tile Ref: JB87

| SCALE       | 1 : 1250   |
|-------------|------------|
| DATE        | 24/08/2018 |
| DRAWING No. |            |
| DRAWN BY    |            |
|             |            |





Tile Ref: JU83

| SCALE       | 1 : 1250   |
|-------------|------------|
| DATE        | 24/08/2018 |
| DRAWING No. |            |
| DRAWN BY    |            |
|             |            |





© Crown copyright. All rights reserved Leicestershire County Council Licence No. 100019271 2018

Tile Ref: KC88

| SCALE       | 1 : 1250   |
|-------------|------------|
| DATE        | 24/08/2018 |
| DRAWING No. |            |
| DRAWN BY    |            |
|             |            |





Tile Ref: KP68

| SCALE       | 1 : 1250   |
|-------------|------------|
| DATE        | 24/08/2018 |
| DRAWING No. |            |
| DRAWN BY    |            |
|             |            |



### MAP LEGEND

**DATE:** 16/08/2018

Page 1 of 4





1 hour Mon-Sat 3pm-6pm

## MAP LEGEND

**DATE:** 16/08/2018